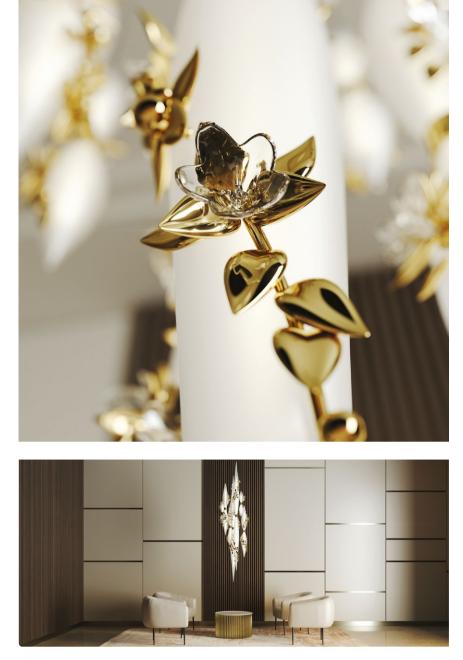

## GARDEN OPERA

Sandblasted goldish components replaceable according to your mood or preferences. Thanks to adjustable styling you will get the feeling of a new product every time you make even the smallest change. Components such as butterflies, flowers or tree branches can be styled all together or separately.

| COMPONENTS:   | Hand blown crystal with replaceable components |
|---------------|------------------------------------------------|
| METAL FINISH: | Gold                                           |
| LIGHT SOURCE: | LED chip 12V – 3500K                           |
| DIMENSION:    | Dia 600 x OH 2000 mm                           |
| DESIGNER:     | Lenka Tomanová & Jiří Svoboda                  |
|               |                                                |