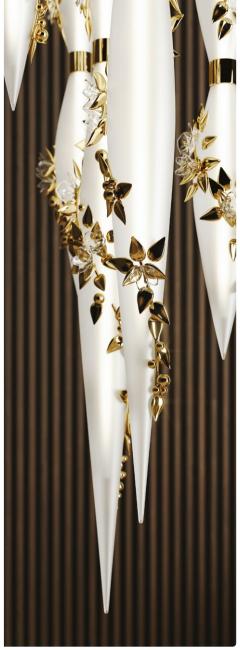

## GARDEN OPERA

Sandblasted goldish components replaceable according to your mood or preferences. Thanks to adjustable styling you will get the feeling of a new product every time you make even the smallest change. Components such as butterflies, flowers or tree branches can be styled all together or separately.

| COMPONENTS:   | Hand blown crystal with replaceable components |
|---------------|------------------------------------------------|
| METAL FINISH: | Gold                                           |
| LIGHT SOURCE: | LED chip 12V – 3500K                           |
| DIMENSION:    | Dia 600 x OH 2000 mm                           |
| DESIGNER:     | Lenka Tomanová & Jiří Svoboda                  |
|               |                                                |