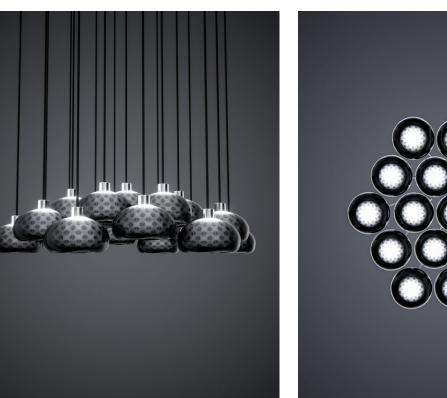

### OPTION 1

overall view

side view

bottom view

#### TECHNICAL SPECIFICATIONS

NAMEAnemoneDIMENSIONS OPT. 1Dia 500 × H 1000 mmMETALFINISHPolished stainless steelLIGHTSOURCE61 × G4COMPONENTSSmoke grey handblown glassDESIGNERPavel Výtisk

Products can be made in various sizes and colours as per specification.