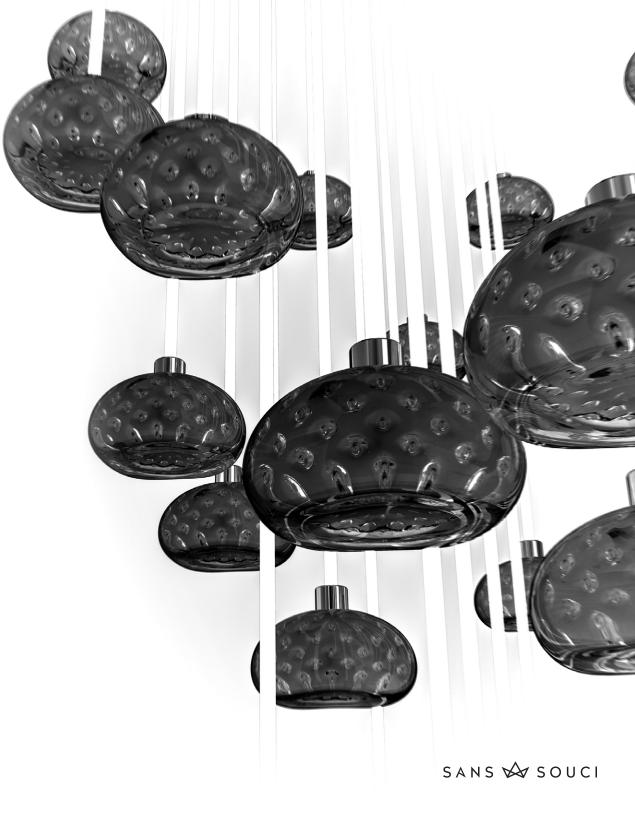

### ANEMONE

Inspirited by the mystery and diversity of the maritime environment, this oeuvre mimics the sea creature that freely floats near the surface of water. As in the symbiotic species, this design encapsulates the mutually beneficial relationship between glass and light. The fibrous opaline crystal is emphasized by illumination from an internal source and its color variations spanning from sleek smoked glass to warm amber hues.

#### TECHNICAL SPECIFICATIONS

NAMEAnemoneDIMENSIONS OPT. 1Dia 500 × H 1000 mmMETALFINISHPolished stainless steelLIGHTSOURCE61 × G4COMPONENTSSmoke grey handblown glassDESIGNERPavel Výtisk

Products can be made in various sizes and colours as per specification.

Design by Pavel Výtisk