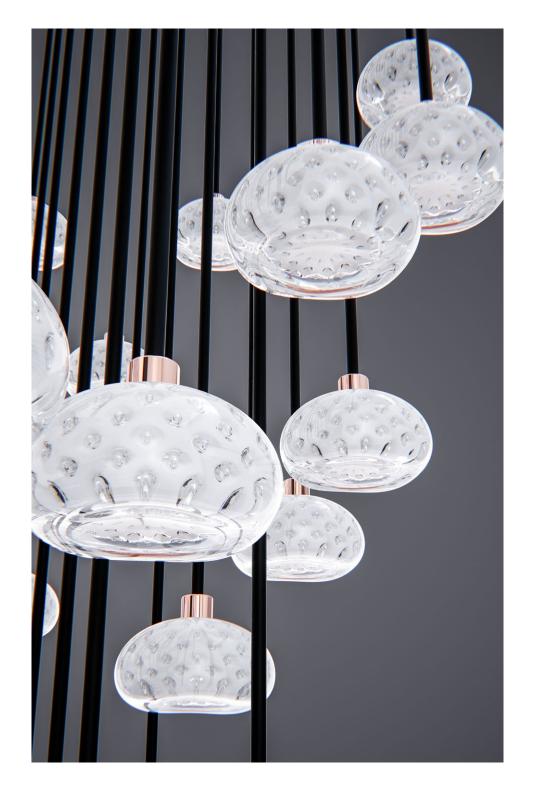

### ANEMONE

Inspirited by the mystery and diversity of the maritime environment, this oeuvre mimics the sea creature that freely floats near the surface of water. As in the symbiotic species, this design encapsulates the mutually beneficial relationship between glass and light. The fibrous opaline crystal is emphasized by illumination from an internal source and its color variations spanning from sleek smoked glass to warm amber hues.

#### TECHNICAL SPECIFICATIONS

NAMEAnemoneDIMENSIONS OPT. 3L 2000 × W 1000 × H 1000 mmMETALFINISHPolished stainless steelLIGHTSOURCE19 × G4COMPONENTSSmoke grey handblown glassDESIGNERPavel Výtisk

Products can be made in various sizes and colours as per specification.

Design by Pavel Výtisk