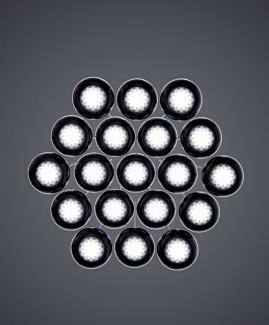

#### bottom view

side view

#### TECHNICAL SPECIFICATIONS

NAMEAnemoneDIMENSIONS OPT. 3L 2000 × W 1000 × H 1000 mmMETALFINISHPolished stainless steelLIGHTSOURCE19 × G4COMPONENTSSmoke grey handblown glassDESIGNERPavel Výtisk

Products can be made in various sizes and colours as per specification.