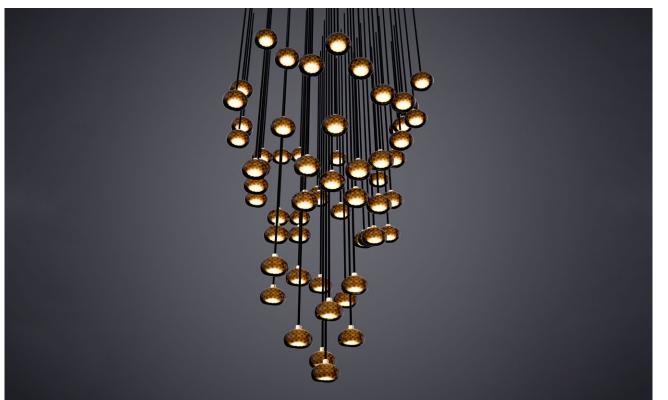

#### OPTION 2

overall view

## TECHNICAL SPECIFICATIONS

| NAME              | Anemone                    |
|-------------------|----------------------------|
| DIMENSIONS OPT. 2 | Dia 1000 × H 2000 mm       |
| METALFINISH       | Polished stainless steel   |
| LIGHTSOURCE       | 74 × G4                    |
| COMPONENTS        | Smoke grey handblown glass |
| DESIGNER          | Pavel Výtisk               |