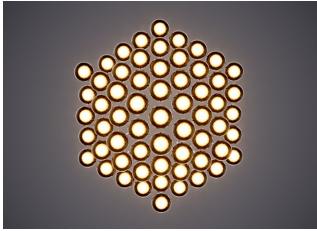

### OPTION 3

overall view

#### TECHNICAL SPECIFICATIONS

NAMEAnemoneDIMENSIONS OPT. 3L 2000 × W 1000 × H 1000 mmMETALFINISHPolished stainless steelLIGHTSOURCE19 × G4COMPONENTSSmoke grey handblown glassDESIGNERPavel Výtisk

Products can be made in various sizes and colours as per specification.