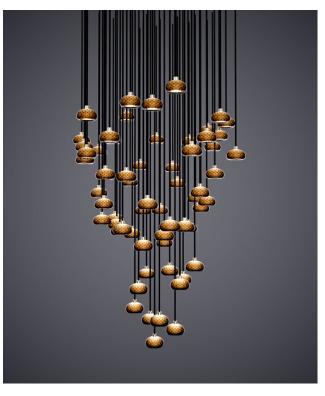

### OPTION 1

overall view

side view

bottom view

#### TECHNICAL SPECIFICATIONS

NAMEAnemoneDIMENSIONS OPT. 1Dia 500 × H 1000 mmMETALFINISHPolished stainless steelLIGHTSOURCE61 × G4COMPONENTSSmoke grey handblown glassDESIGNERPavel Výtisk

Products can be made in various sizes and colours as per specification.