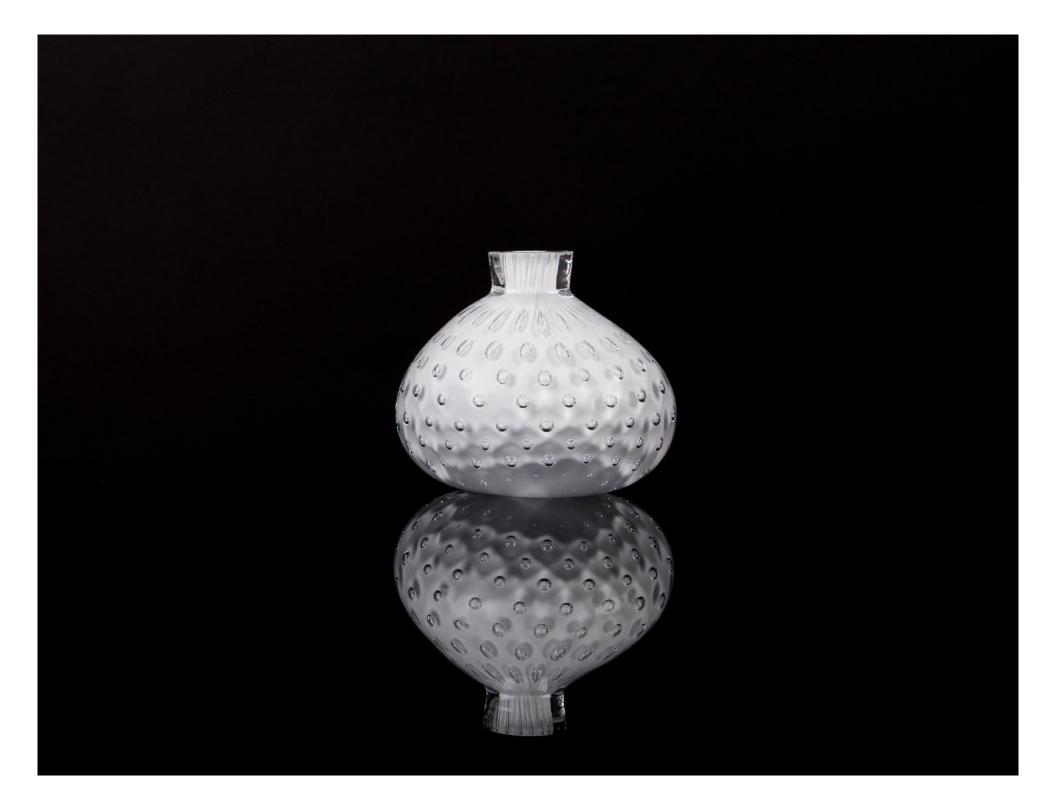

### ANEMONE

Inspirited by the mystery and diversity of the maritime environment, this oeuvre mimics the sea creature that freely floats near the surface of water. As in the symbiotic species, this design encapsulates the mutually beneficial relationship between glass and light. The fibrous opaline crystal is emphasized by illumination from an internal source and its color variations spanning from sleek smoked glass to warm amber hues.

#### TECHNICAL SPECIFICATIONS

NAMEAnemoneDIMENSIONS OPT. 1Dia 500 × H 1000 mmMETALFINISHPolished stainless steelLIGHTSOURCE61 × G4COMPONENTSSmoke grey handblown glassDESIGNERPavel Výtisk

Products can be made in various sizes and colours as per specification.

Design by Pavel Výtisk