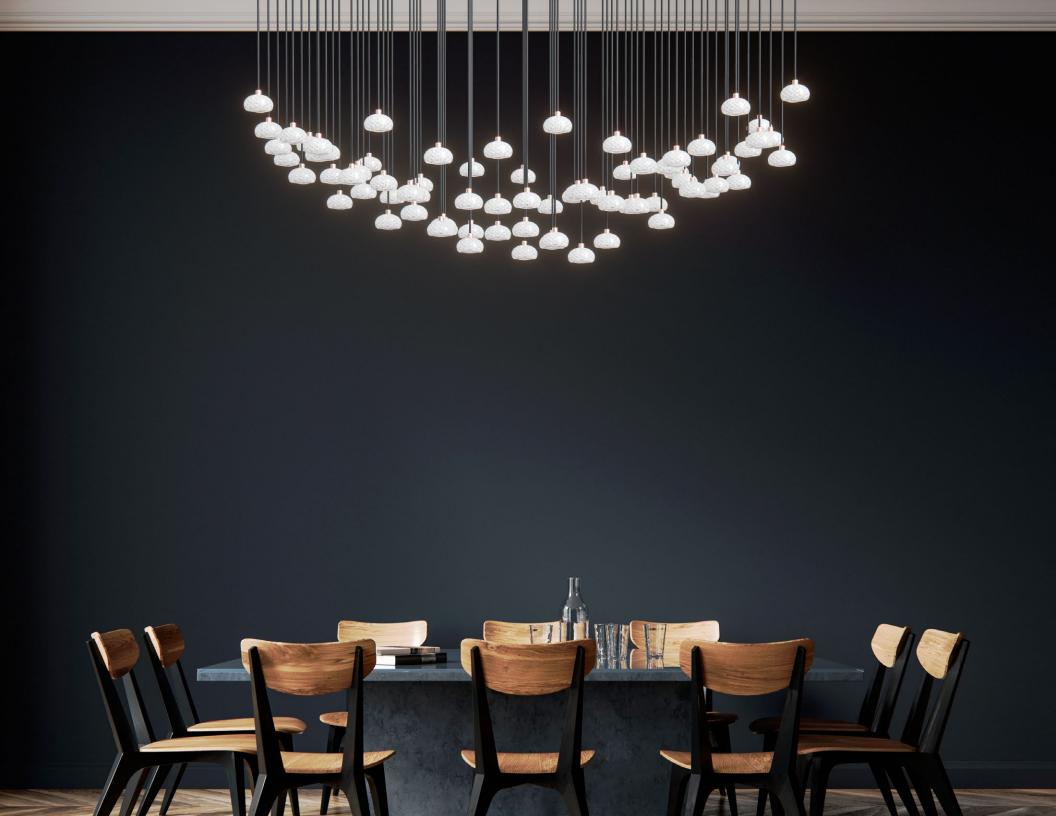

### ANEMONE

Inspirited by the mystery and diversity of the maritime environment, this oeuvre mimics the sea creature that freely floats near the surface of water. As in the symbiotic species, this design encapsulates the mutually beneficial relationship between glass and light. The fibrous opaline crystal is emphasized by illumination from an internal source and its color variations spanning from sleek smoked glass to warm amber hues.

## TECHNICAL SPECIFICATIONS

| NAME              | Anemone                    |
|-------------------|----------------------------|
| DIMENSIONS OPT. 2 | Dia 1000 × H 2000 mm       |
| METALFINISH       | Polished stainless steel   |
| LIGHTSOURCE       | 74 × G4                    |
| COMPONENTS        | Smoke grey handblown glass |
| DESIGNER          | Pavel Výtisk               |

Design by Pavel Výtisk