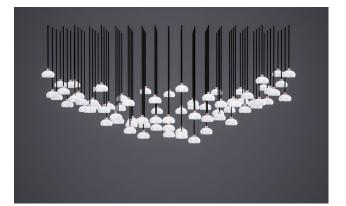

#### OPTION 2

overall view

## TECHNICAL SPECIFICATIONS

| NAME              | Anemone                    |
|-------------------|----------------------------|
| DIMENSIONS OPT. 2 | Dia 1000 × H 2000 mm       |
| METALFINISH       | Polished stainless steel   |
| LIGHTSOURCE       | 74 × G4                    |
| COMPONENTS        | Smoke grey handblown glass |
| DESIGNER          | Pavel Výtisk               |

bottom view

side view