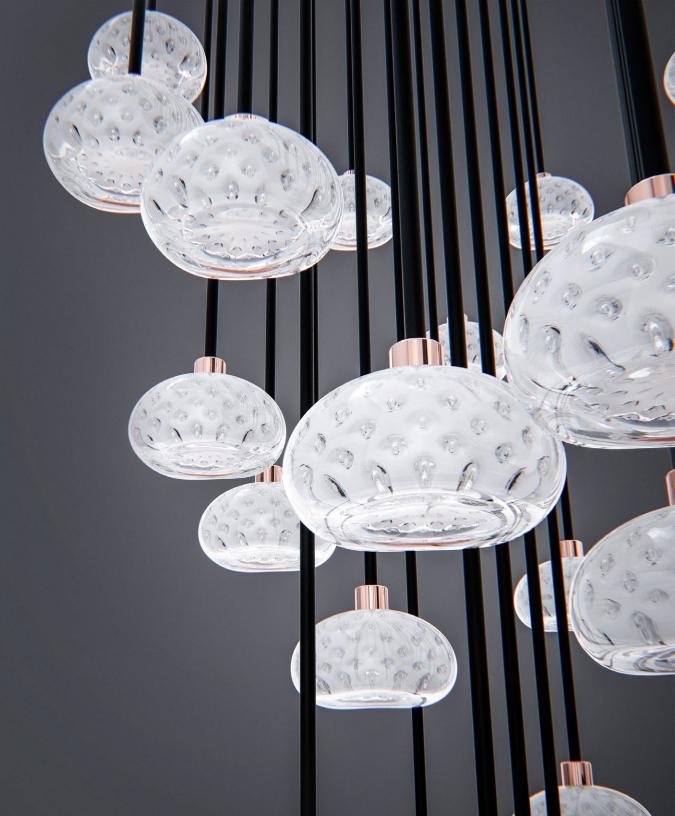

### ANEMONE

Inspirited by the mystery and diversity of the maritime environment, this oeuvre mimics the sea creature that freely floats near the surface of water. As in the symbiotic species, this design encapsulates the mutually beneficial relationship between glass and light. The fibrous opaline crystal is emphasized by illumination from an internal source and its color variations spanning from sleek smoked glass to warm amber hues.

#### TECHNICAL SPECIFICATIONS

NAMEAnemoneDIMENSIONS OPT. 1Dia 500 × H 1000 mmMETALFINISHPolished stainless steelLIGHTSOURCE61 × G4COMPONENTSSmoke grey handblown glassDESIGNERPavel Výtisk

Products can be made in various sizes and colours as per specification.