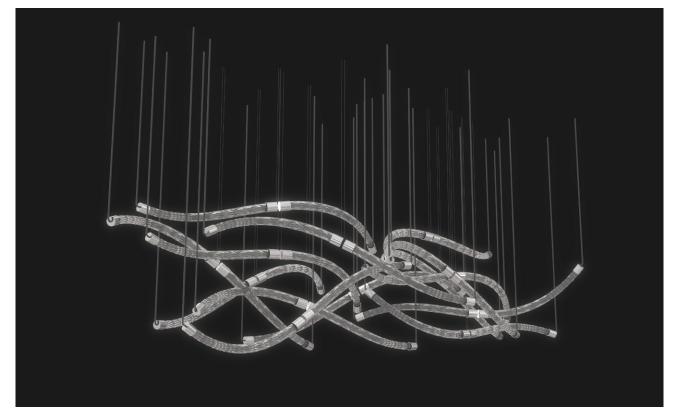

## OPTION 2

overall view

bottom view

side view

## TECHNICAL SPECIFICATIONS

NAME Infinity

DIMENSIONS OPT. 2 L 2000 × W 1000 × H 1000

METALFINISH Stainless steel

LIGHTSOURCE LED

COMPONENTS Hand-blown glass rods

DESIGNER Jiří Svoboda