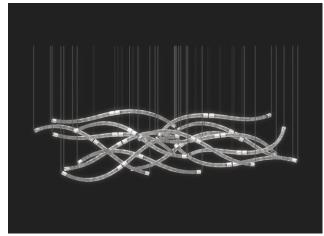

### **INFINITY**

This artwork represents an ode chanted to the infinite possibilities of merging traditional glassmaking techniques with modern technologies. The organic feel of crystal and its shaping permutations are perfectly matched by the pure forms of the metallic construction. The combination of optical fibers and LED chips offers endless avenues in terms of coloring and lighting. Infinity is thus suited for a myriad of compositions, especially the dynamic ones.

# OPTION 1

overall view

side view

## TECHNICAL SPECIFICATIONS

NAME Infinity

DIMENSIONS OPT. 1 L  $4500 \times H 1600 \text{ mm}$ 

METALFINISH Stainless steel

LIGHTSOURCE LED

COMPONENTS Hand-blown glass rods

DESIGNER Jiří Svoboda