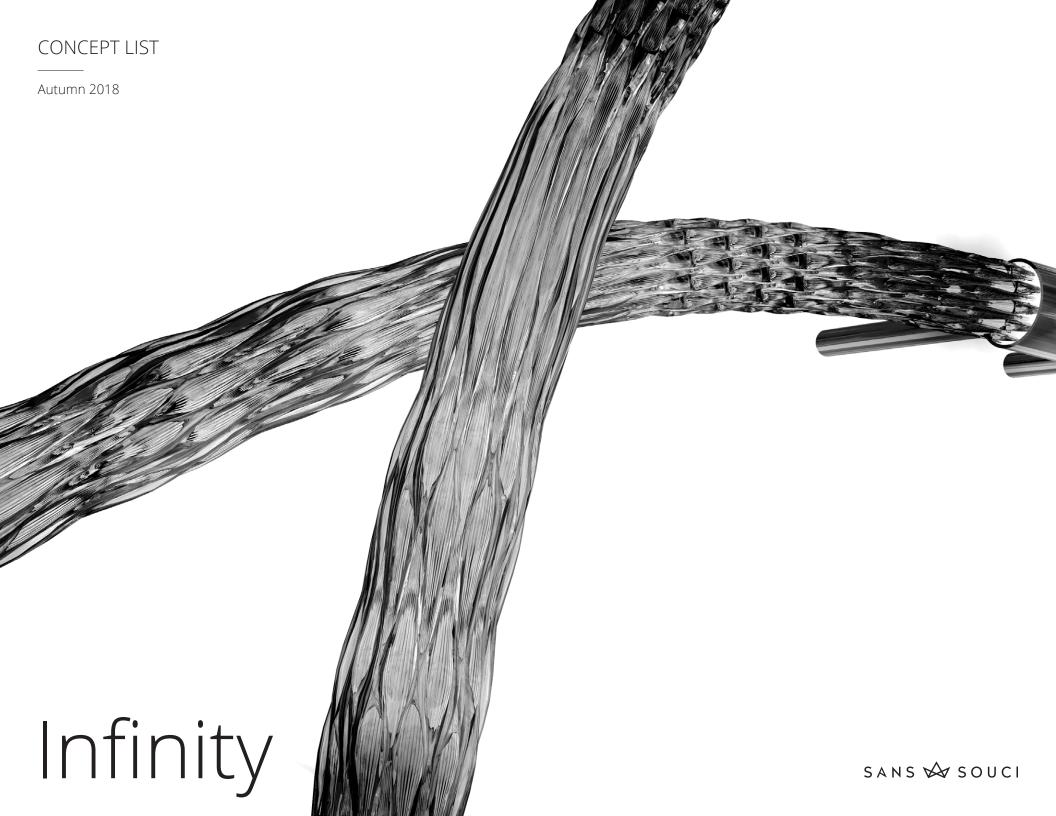

### **INFINITY**

This artwork represents an ode chanted to the infinite possibilities of merging traditional glassmaking techniques with modern technologies. The organic feel of crystal and its shaping permutations are perfectly matched by the pure forms of the metallic construction. The combination of optical fibers and LED chips offers endless avenues in terms of coloring and lighting. Infinity is thus suited for a myriad of compositions, especially the dynamic ones.