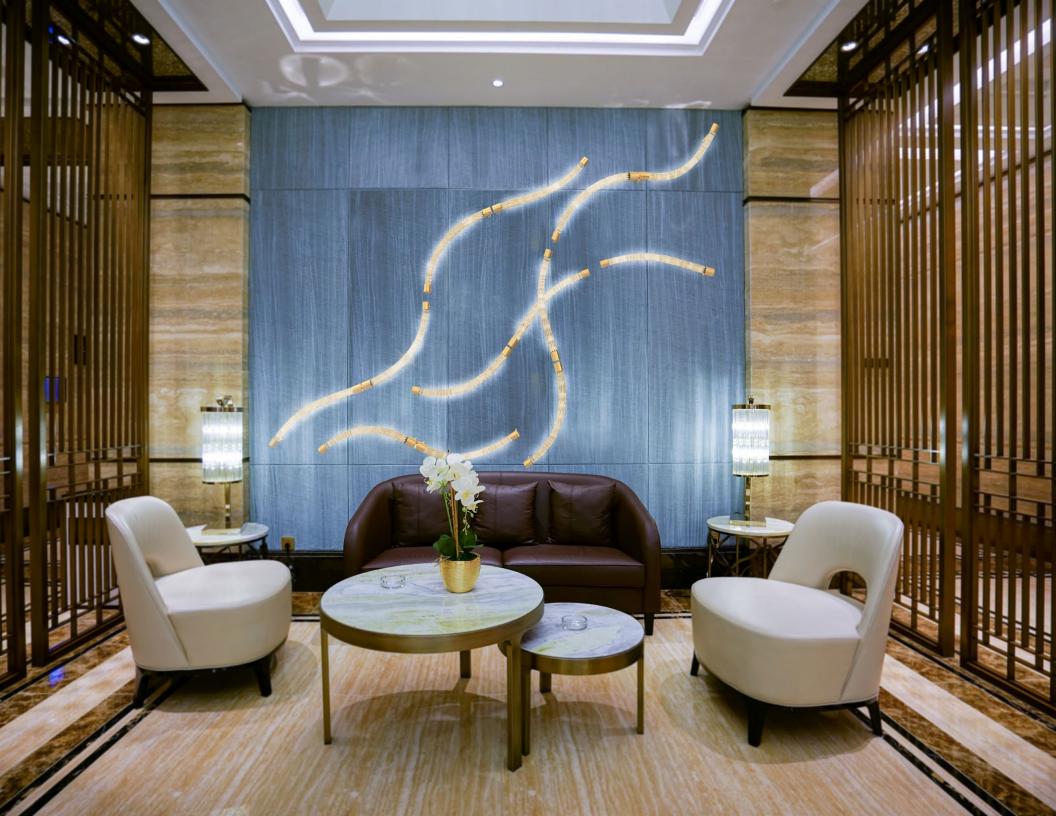

### **INFINITY**

This artwork represents an ode chanted to the infinite possibilities of merging traditional glassmaking techniques with modern technologies. The organic feel of crystal and its shaping permutations are perfectly matched by the pure forms of the metallic construction. The combination of optical fibers and LED chips offers endless avenues in terms of coloring and lighting. Infinity is thus suited for a myriad of compositions, especially the dynamic ones.

## TECHNICAL SPECIFICATIONS

NAME Infinity

DIMENSIONS OPT. 1 L  $4500 \times H 1600 \text{ mm}$ 

METALFINISH Stainless steel

LIGHTSOURCE LED

COMPONENTS Hand-blown glass rods

DESIGNER Jiří Svoboda

## TECHNICAL SPECIFICATIONS

NAME Infinity

DIMENSIONS OPT. 2 L 2000 × W 1000 × H 1000

METALFINISH Stainless steel

LIGHTSOURCE LED

COMPONENTS Hand-blown glass rods

DESIGNER Jiří Svoboda