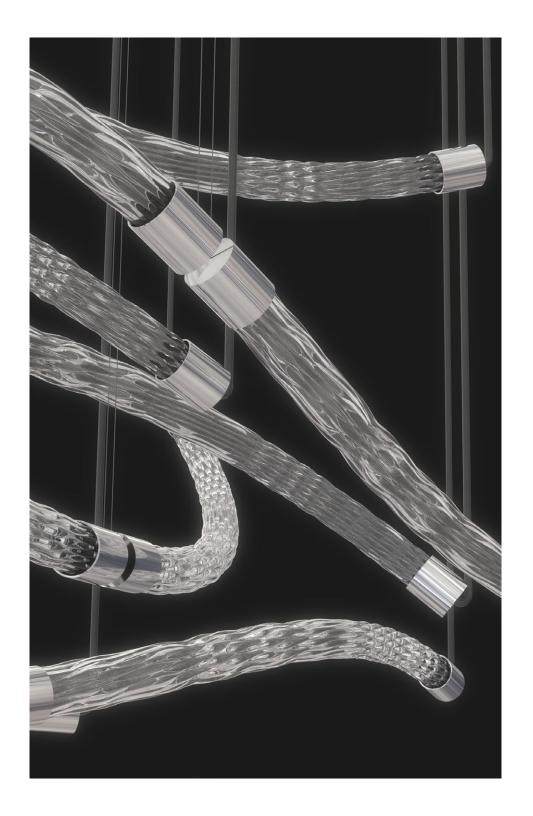

## OPTION 2

overall view

bottom view

side view

## TECHNICAL SPECIFICATIONS

NAME Infinity

DIMENSIONS OPT. 2 L 2000 × W 1000 × H 1000

METALFINISH Stainless steel

LIGHTSOURCE LED

COMPONENTS Hand-blown glass rods

DESIGNER Jiří Svoboda