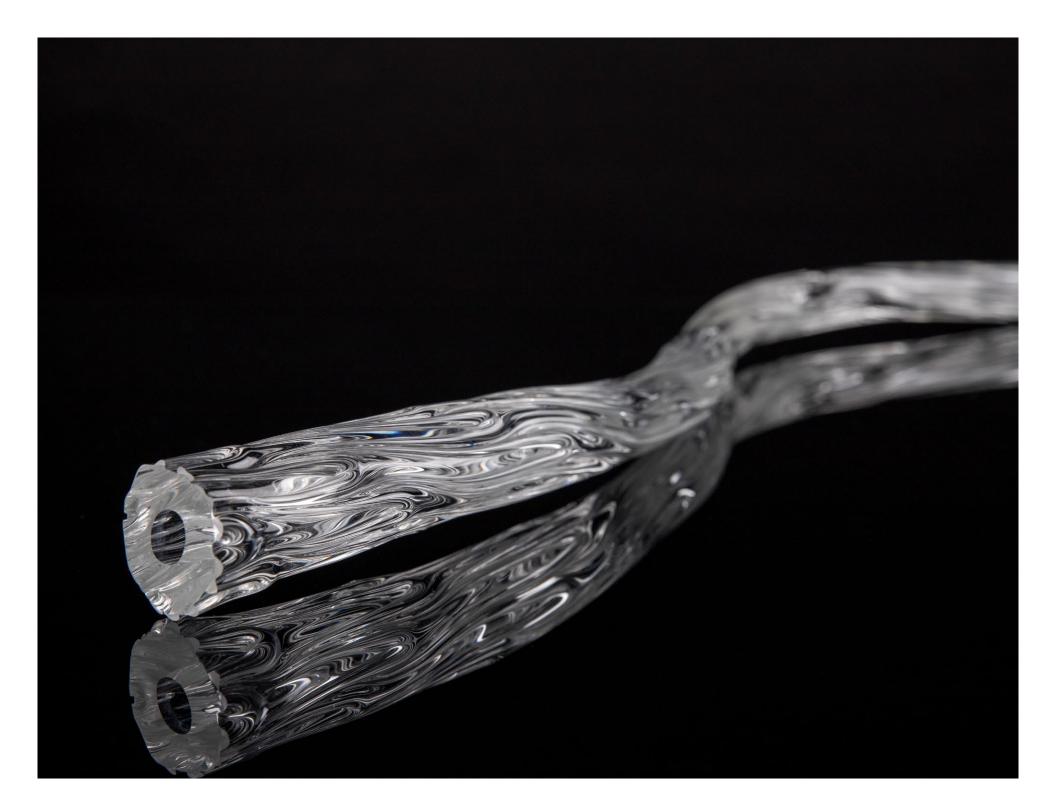

### **INFINITY**

This artwork represents an ode chanted to the infinite possibilities of merging traditional glassmaking techniques with modern technologies. The organic feel of crystal and its shaping permutations are perfectly matched by the pure forms of the metallic construction. The combination of optical fibers and LED chips offers endless avenues in terms of coloring and lighting. Infinity is thus suited for a myriad of compositions, especially the dynamic ones.

## TECHNICAL SPECIFICATIONS

NAME Infinity

DIMENSIONS OPT. 1 L  $4500 \times H 1600 \text{ mm}$ 

METALFINISH Stainless steel

LIGHTSOURCE LED

COMPONENTS Hand-blown glass rods

DESIGNER Jiří Svoboda