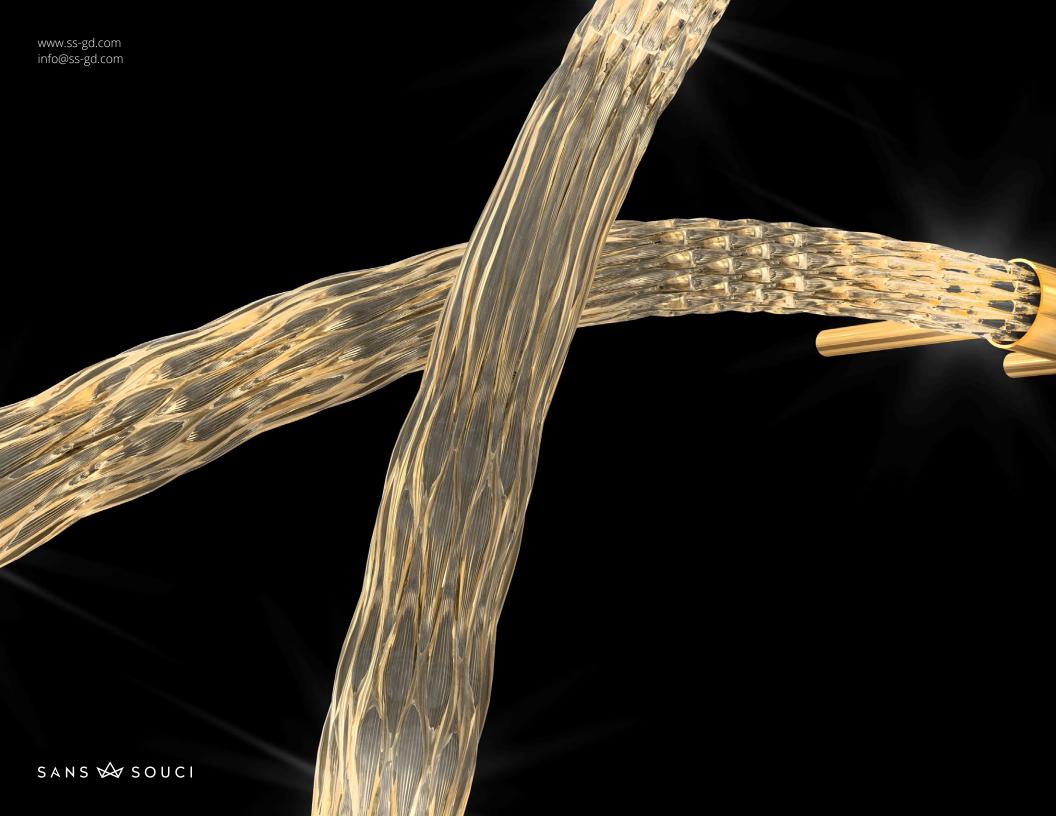

### **INFINITY**

This artwork represents an ode chanted to the infinite possibilities of merging traditional glassmaking techniques with modern technologies. The organic feel of crystal and its shaping permutations are perfectly matched by the pure forms of the metallic construction. The combination of optical fibers and LED chips offers endless avenues in terms of coloring and lighting. Infinity is thus suited for a myriad of compositions, especially the dynamic ones.

## OPTION 2

overall view

bottom view

side view

## TECHNICAL SPECIFICATIONS

NAME Infinity

DIMENSIONS OPT. 2 L 2000 × W 1000 × H 1000

METALFINISH Stainless steel

LIGHTSOURCE LED

COMPONENTS Hand-blown glass rods

DESIGNER Jiří Svoboda