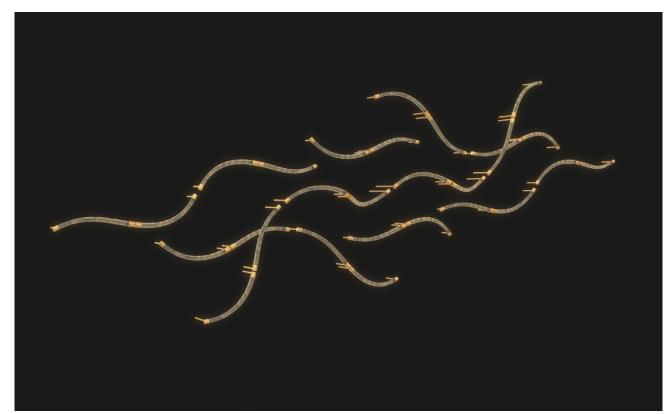

# OPTION 1

overall view

side view

## TECHNICAL SPECIFICATIONS

NAME Infinity

DIMENSIONS OPT. 1 L  $4500 \times H 1600 \text{ mm}$ 

METALFINISH Stainless steel

LIGHTSOURCE LED

COMPONENTS Hand-blown glass rods

DESIGNER Jiří Svoboda