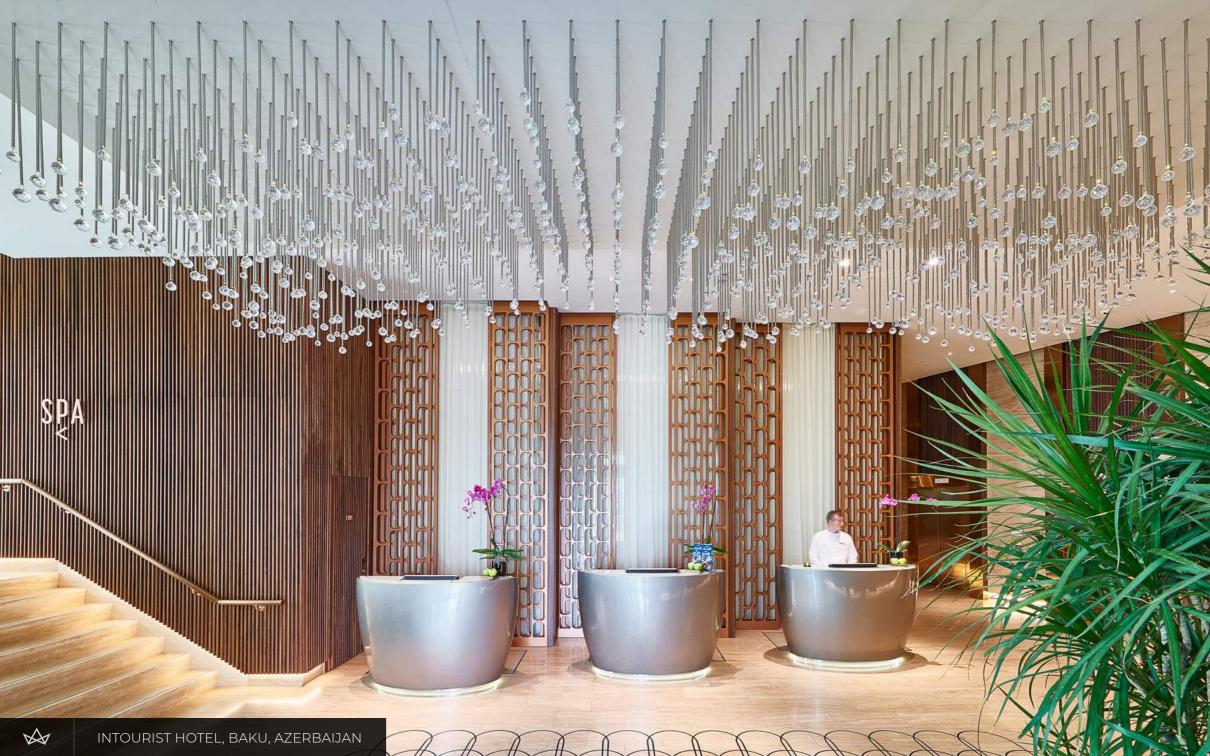

### BOULEVARD HOTEL

BAKU, AZERBAIJAN

...Glass adorns our interiors from the floor to the ceiling. We glam up marble floors, design decorative walls, top columns with glass heads, line staircases with unique railings or create glass fountains for quiet relaxation zones. The visual beauty of glass, its delicacy, timelessness and the endless possibilities for innovation support every interior on its journey towards a personal story.