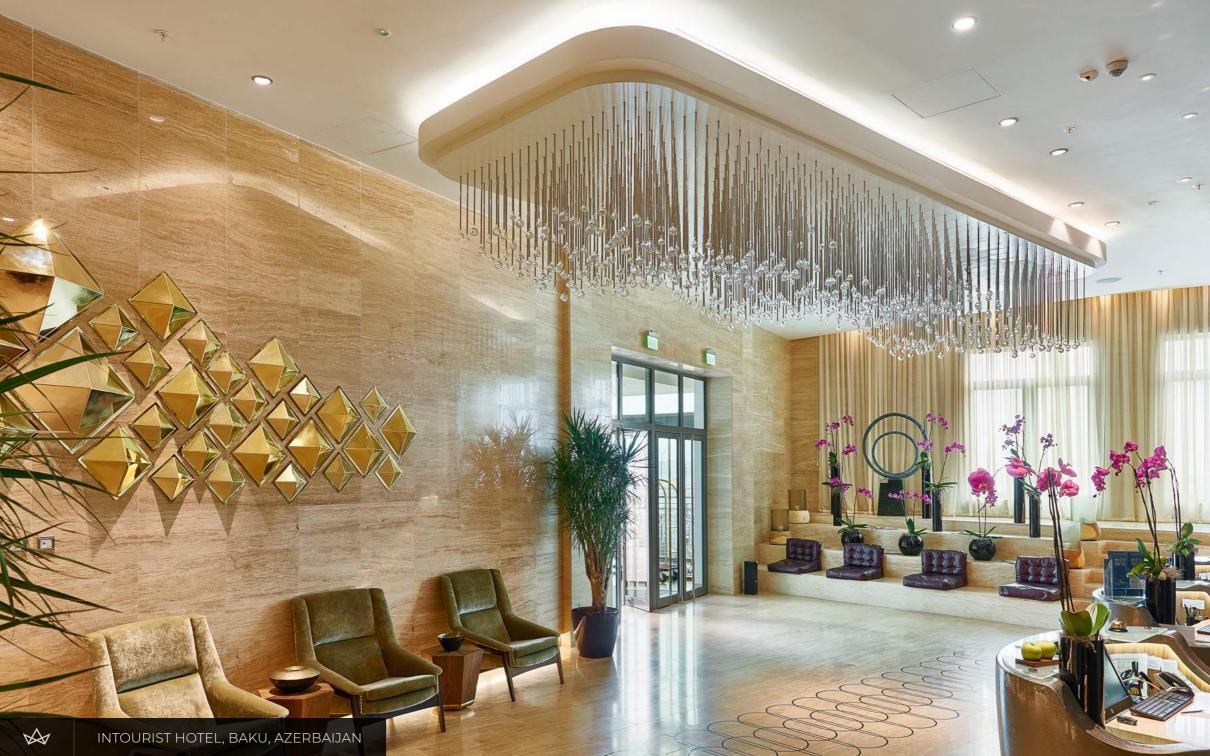

### BOULEVARD HOTEL

BAKU, AZERBAIJAN

...Glass adorns our interiors from the floor to the ceiling. We glam up marble floors, design decorative walls, top columns with glass heads, line staircases with unique railings or create glass fountains for quiet relaxation zones. The visual beauty of glass, its delicacy, timelessness and the endless possibilities for innovation support every interior on its journey towards a personal story.