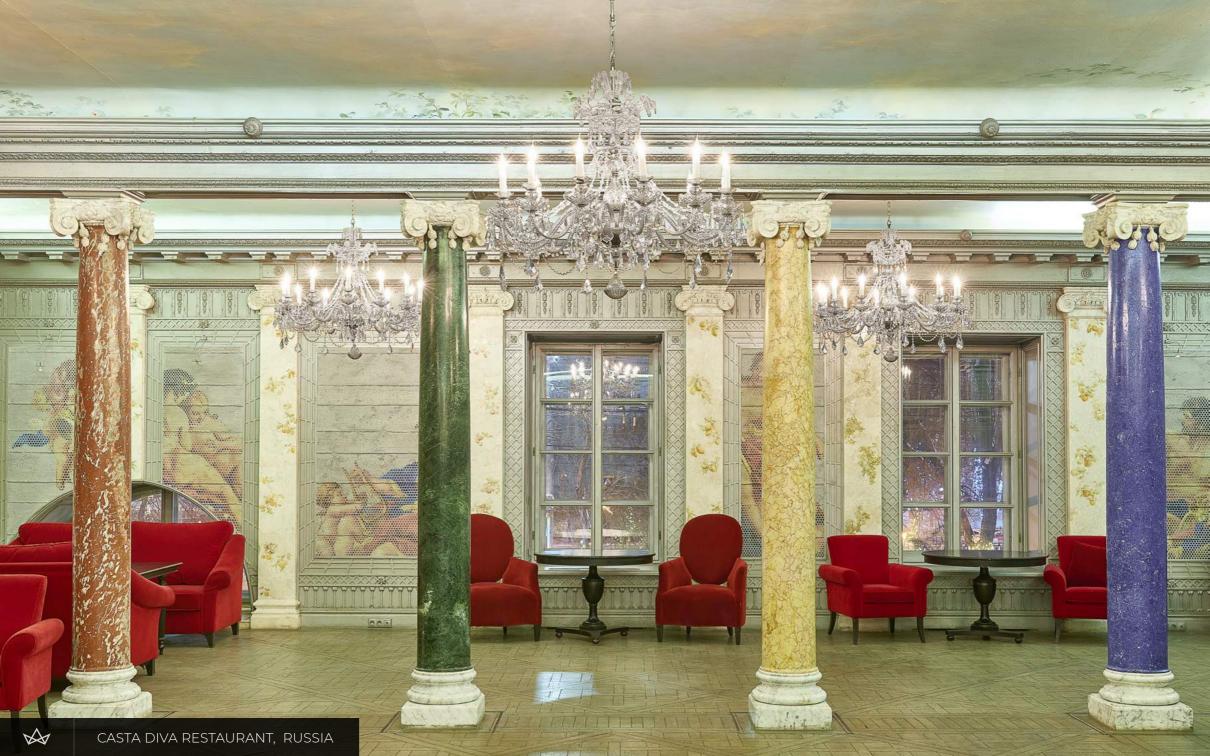

#### CASTA DIVA RESTAURANT

RUSSIA

### BOULEVARD HOTEL

BAKU, AZERBAIJAN

...Glass adorns our interiors from the floor to the ceiling. We glam up marble floors, design decorative walls, top columns with glass heads, line staircases with unique railings or create glass fountains for quiet relaxation zones. The visual beauty of glass, its delicacy, timelessness and the endless possibilities for innovation support every interior on its journey towards a personal story.