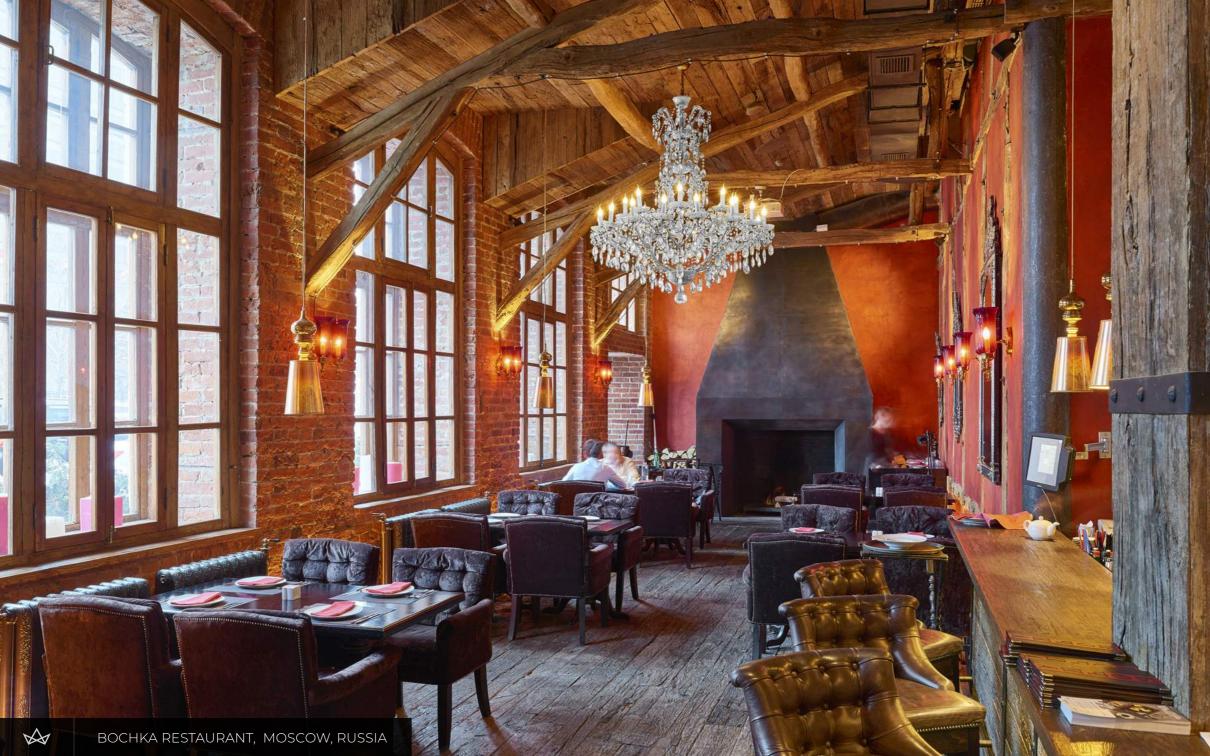

#### CASTA DIVA RESTAURANT

RUSSIA

| Atelier M Restaurant – Pier 7              | Dubai     | UAE            |
|--------------------------------------------|-----------|----------------|
| Orange Restaurant                          | Moscow    | Russia         |
| Shinok Restaurant                          | Moscow    | Russia         |
| International Petroleum Investment Company | Abu Dhabi | UAE            |
| Crown Perth – Bistro Guillaume             | Perth     | Australia      |
| Crown Casino                               | Melbourne | Australia      |
| Manon Restaurant                           | Moscow    | Russia         |
| Manon Restaurant                           | New York  | USA            |
| Casta Diva Restaurant                      | Moscow    | Russia         |
| Crown Perth – Modo Mio – Cucina Italiana   | Perth     | Australia      |
| The Bochka Restaurant                      | Moscow    | Russia         |
| Princess Nora Bint Abdu Irahman University | Riyadh    | Saudi Arabia   |
| Gate Mall – shopping mall                  | Doha      | Qatar          |
| Fifty One East – shopping mall             | Doha      | Qatar          |
| The War of Independence Victory Column     | Tallinn   | Estonia        |
| The Orenburg Drama Theatre                 | Orenburg  | Russia         |
| Fortnum & Mason, The Fountain Restaurant   | London    | United Kingdom |
|                                            |           |                |